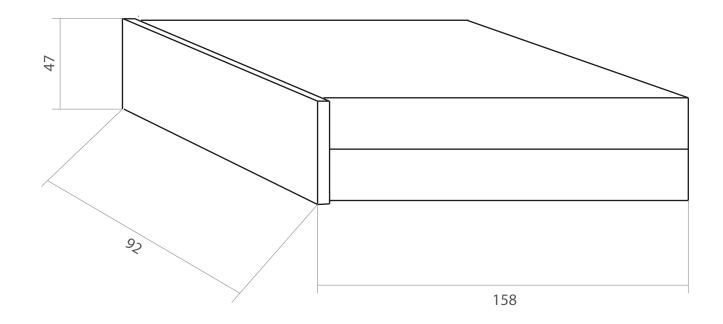

Classi Phoenix - Switch-Box

Phoenix Aluminum-Box

Classi Phoenix - Switch-Box

contact: info@classi-audio.com, www.classi-audio.com

Source-Selector Box

This Phono Source-Selector Box let you build a quality switch-box with up to 4 Stereo Sources. The design turning metal knob and bursted aluminum case matches perfectly to each-other. The Shaft hole of the frontpanel has a diameter of 10,2mm and fits perfectly for Elma Type 04 switches. On the back-Side of the Frontpanel we made a mold for the Elma lock pin.

The backpanel is made for 5 Dual highend RCA connectors, stainless steel-screws complete this switch-box with no compromises. Machining is made in Germany.

Following customizings are possible:

- Custom Frontpanel
- Custom Top, Bottom processing (for example with your logo or art work)
- Custom Backpanel
- Other Dimensions, colors and Shapes on request