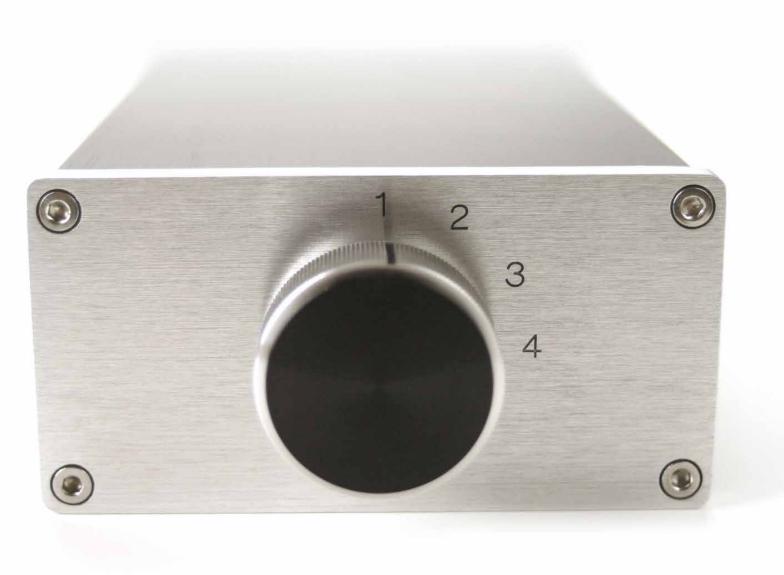

Classi Phoenix - Switch-Box

Phoenix Aluminum-Box

Classi Phoenix - Switch-Box

contact: info@classi-audio.com, www.classi-audio.com

Source-Selector Box

This Phono Source-Selector Box let you build a quality switch-box with up to 4 Stereo Sources. The design turning metal knob and bursted aluminum case matches perfectly to each-other. The Shaft hole of the frontpanel has a diameter of 10,2mm and fits perfectly for Elma Type 04 switches. On the back-Side of the Frontpanel we made a mold for the Elma lock pin.

The backpanel is made for 5 Dual highend RCA connectors, stainless steel-screws complete this switch-box with no compromises. Machining is made in Germany.

Following customizings are possible:

- Custom Frontpanel
- Custom Top, Bottom processing (for example with your logo or art work)
- Custom Backpanel
- Other Dimensions, colors and Shapes on request